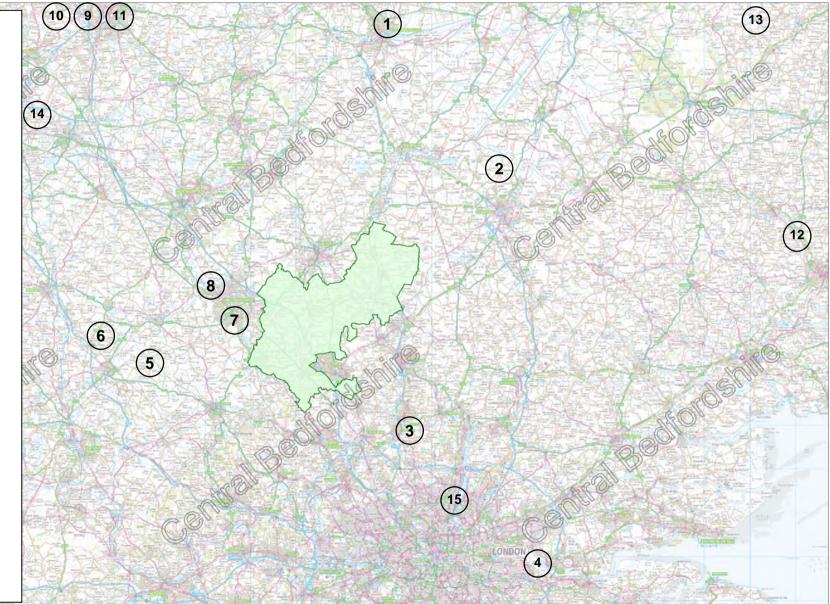

Appendix B - Plan of potential Residual Waste merchant capacity

- Peterborough ATT Green Parks Energy 650,000tpa plant proposed and permitted (Due 2017).
- 2. Waterbeach MBT Amey Existing facility.
- 3. Herts EfW Veolia Planned facility
- 4. ELWA MBT Shanks Existing facility.
- 5. Calvert (Greatmoor) EfW FCC In delivery
- 6. Ardley EfW Viridor In delivery
- 7. Bletchley MRF / Landfill FCC Existing facility.
- 8. Milton Keynes MBT / ATT Planned facility.
- 9. Coatsbach MBT NES Existing facility.
- **10. Newhurst EfW Biffa** Planned facility
- **11. Leicestershire MBT Biffa** Planned facility
- **12. Great Blakenham EfW SITA UK** Planned facility
- **13. Norfolk EfW Cory/Wheelerbrator** Planned facility
- 14. Coventry EfW Existing facility.
- **15. Edmonton EfW and MBT** Existing facility.